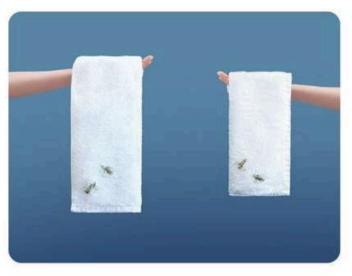

#### 100% recycled plastic made towel

100% RPET made pareo

3D bee embroidery towel